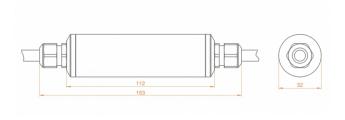

## ECI-01 EXspect Communication Interface



- Compact and robust design
- Simple and fast sensor parameterization
- Direct reading of the measured data via PC
- Operation of Exner compact sensors
- >> Performing test measurements outside the process

The ECI-01 is a communication interface for Exner sensors. Depending on the version, the sensors of the EXspect or Excell series can be parameterized or operated via a PC with USB interface.

## Specifications

Article number: 2-120-66-001

Connection PC: USB

Connection sensor: M12 8-pin

Dimensions housing: 80x23 mm

Housing material: Stainless steel

Length of connection 2 m

cable:

## **Dimensions**