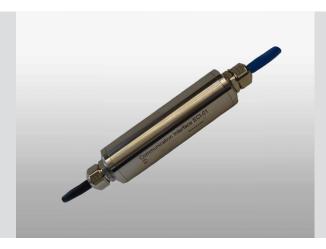

## ECI-01 EXspect Communication Interface

- Compact and robust design
- Simple and fast sensor parameterization
- Direct reading of the measured data via PC
- Operation of Exner compact sensors
- >> Performing test measurements outside the process

The ECI-01 is a communication interface for Exner sensors. Depending on the version, the sensors of the EXspect or Excell series can be parameterized or operated via a PC with USB interface.

## Specifications

Article number: 2-120-66-001

Connection PC: USB

Connection sensor: M12 8-pin

Dimensions housing: 80x23 mm

Housing material: Stainless steel

Length of connection 2 m

cable: