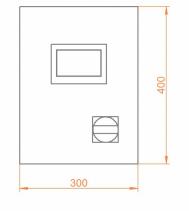

#### Specifications

| Voltage supply:         | 24 V DC / 30 VA          |
|-------------------------|--------------------------|
| Air supply:             | compressed air 6 bar     |
| Input for ext. trigger: | 24 V DC internal power   |
|                         | supply for potentialfree |
|                         | contact                  |
| Current consumption:    | 1,6 A max.               |
| Output ext. relays:     | 24 V DC max. 250 mA      |
| Output pump:            | 24 V DC max. 250 mA      |
| Output alarm contacts:  | 24 V DC max. 100 mA      |
| Housing material:       | glass-reinforced plastic |
|                         | or stainless steel       |
| Housing dimensions:     | 300 x 400 x 200 mm       |
| Ambient temperature:    | 0+55 °C                  |
| Type of protection:     | IP54                     |
|                         |                          |

#### Dimensions