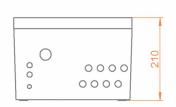

#### Specifications

| Voltage supply:         | 24 V DC / 30 VA          |
|-------------------------|--------------------------|
| Air supply:             | compressed air 6 bar     |
| Input for ext. trigger: | 24 V DC internal power   |
|                         | supply for potentialfree |
|                         | contact                  |
| Current consumption:    | 1,6 A max.               |
| Output ext. relays:     | 24 V DC max. 250 mA      |
| Output pump:            | 24 V DC max. 250 mA      |
| Output alarm contacts:  | 24 V DC max. 100 mA      |
| Housing material:       | glass-reinforced plastic |
|                         | or stainless steel       |
| Housing dimensions:     | 300 x 400 x 200 mm       |
| Ambient temperature:    | 0+55 °C                  |
| Type of protection:     | IP54                     |
|                         |                          |

#### Dimensions