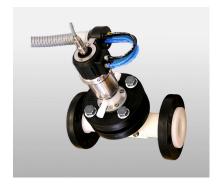

# EXmatic 470 electro pmeumatic - programmable

EXconnect connected to retractable probe housing

Measuring point with probe housing, flow-through fitting and control unit