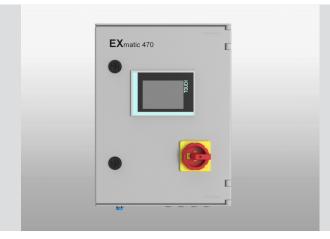

## EXmatic 470 electro pmeumatic - programmable

- » Full automatic measuring point
- High extension of sensor-lifetime and reducing of servicing efforts
  - Open system operates with any kind of transmitter
- >> Output signals for connecting with PCS
- >> Three different cleaning solutions usable
- Sealing water function
- Pre- and post-cleaning function

EXmatic 470 is an electro-pneumatic control unit for fully automatic control of pneumatic retractable probe housings of EXtract 8XX series with integrated connection hose for "plug and play" installation and individual programming.

#### Specifications

| Voltage supply:         | 24 V DC / 30 VA          |
|-------------------------|--------------------------|
| Air supply:             | compressed air 6 bar     |
| Input for ext. trigger: | 24 V DC internal power   |
|                         | supply for potentialfree |
|                         | contact                  |
| Current consumption:    | 1,6 A max.               |
| Output ext. relays:     | 24 V DC max. 250 mA      |
| Output pump:            | 24 V DC max. 250 mA      |
| Output alarm contacts:  | 24 V DC max. 100 mA      |
| Housing material:       | glass-reinforced plastic |
|                         | or stainless steel       |
| Housing dimensions:     | 300 x 400 x 200 mm       |
| Ambient temperature:    | 0+55 °C                  |
| Type of protection:     | IP54                     |
|                         |                          |