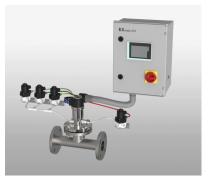

# EXmatic 470 electro pmeumatic - programmable

EXconnect connected to retractable probe housing

Measuring point with probe housing, flow-through fitting and control unit